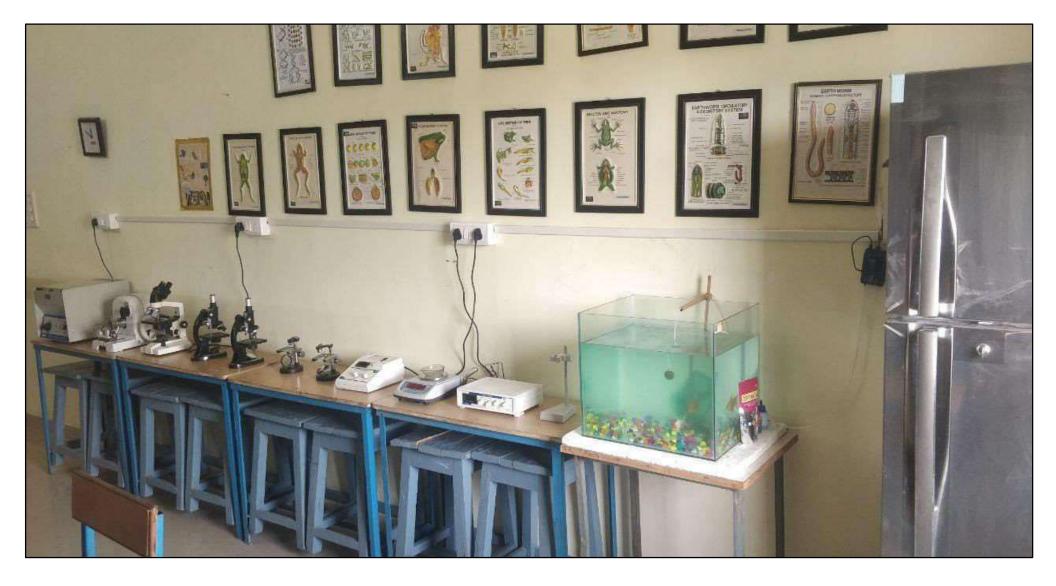

# Zoology Lab

# Department of Zoology

# Room No. – 22(B) Zoology Lab(UG & PG)-1