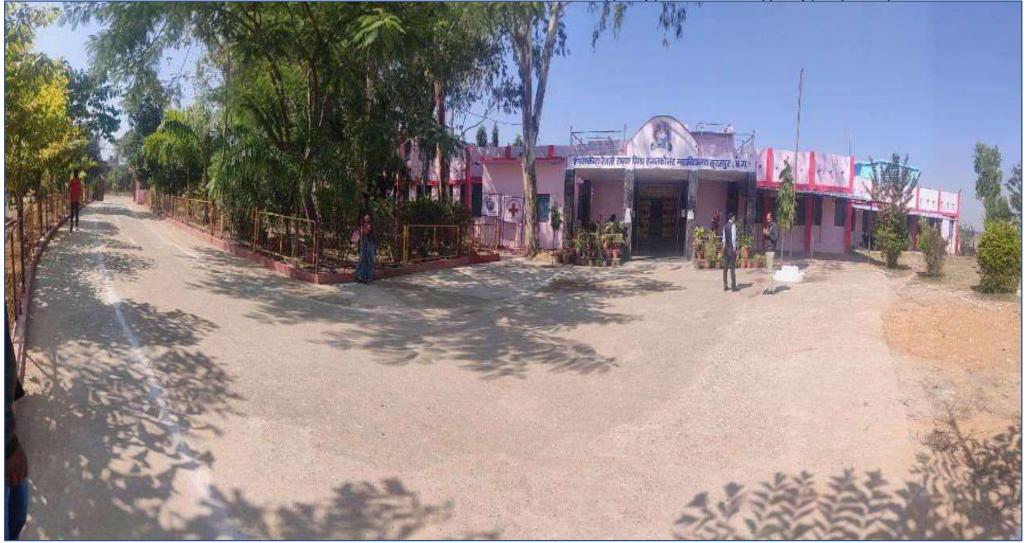

# शासकीय रेवती रमण मिश्र स्नातकोत्तर महाविद्यालय सूरजपुर, जिला–सूरजपुर (छ.ग.)

# महाविद्यालय का प्रवेश द्वार